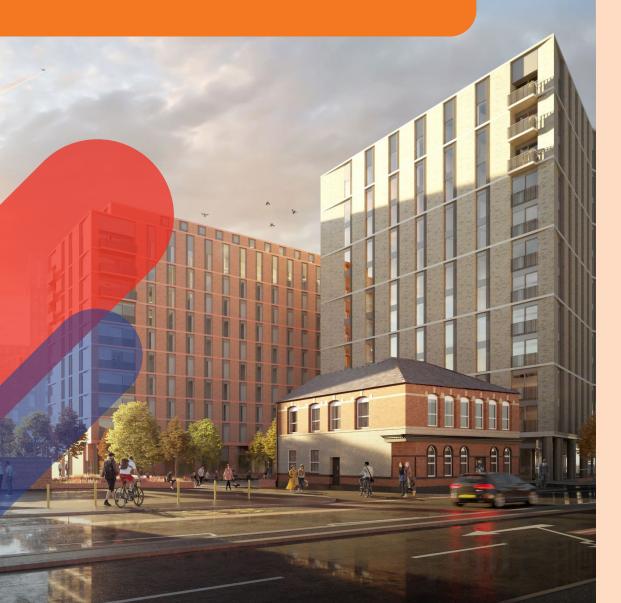

## High-rise Buildings

High-rise buildings, which are developments that can be more than 7 storeys or 18 metres in height, pose a unique challenge to developers when it comes to utility connections.

We can offer a wide range of connections for the following:

- High-rise developments
- Mid-rise developments
- Build-To-Rent (BTR) developments
- Multi-Let properties
- Office developments
- Mixed use developments